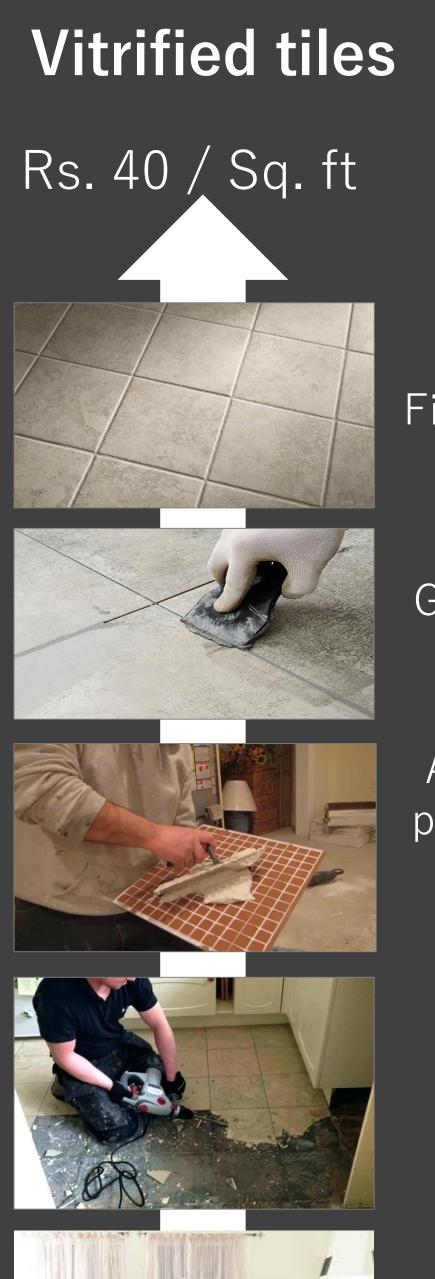

## Cost of Installation

pasting on new tile

> Removal of existing tiles

Shifting out of house