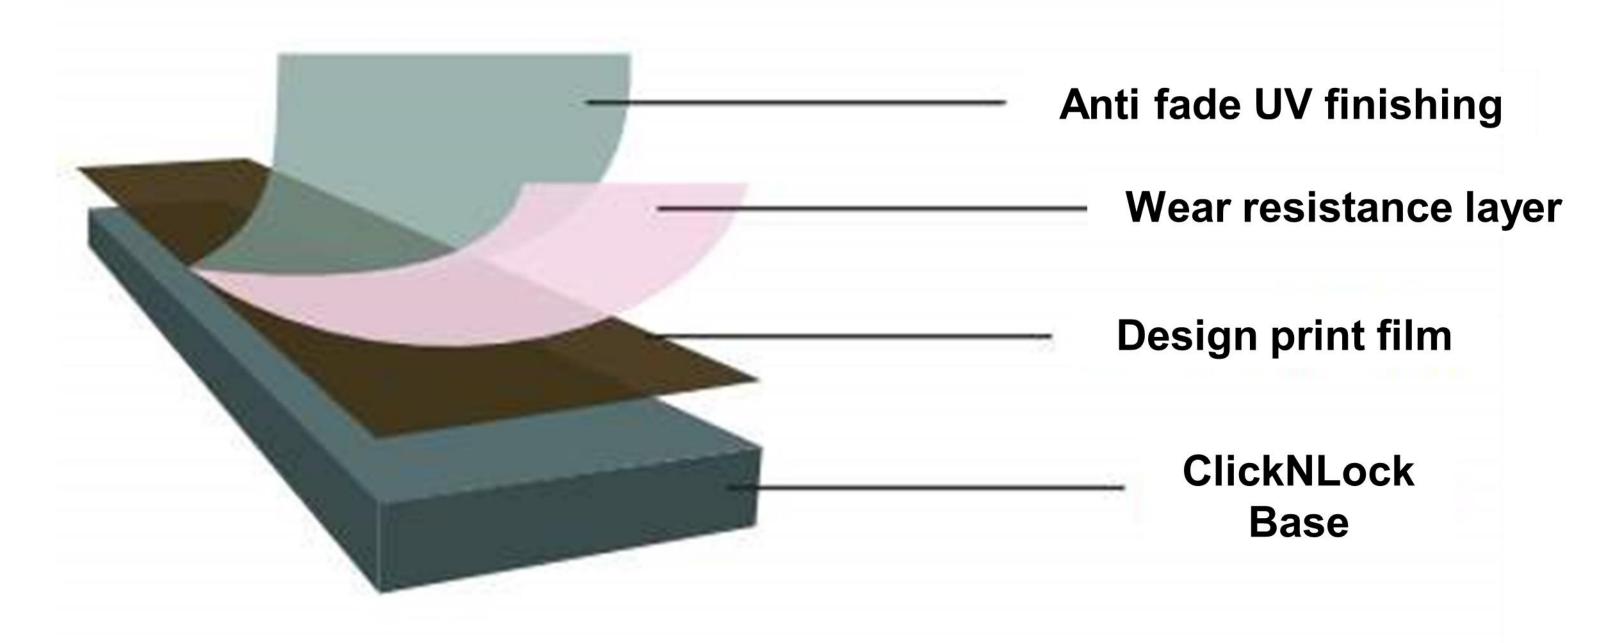

## ClickNLock Tiles Construction

# Key Features

Quick Installation

Fire Resistant

Green Product

Hassle Free Logistics

Dust Free Installation

Water Proof

Termite Proof

Stain Resistant

Scratch Resistant

Weather Proof

Recyclable

Glue Free

Mix & Match

Less Dead Weight