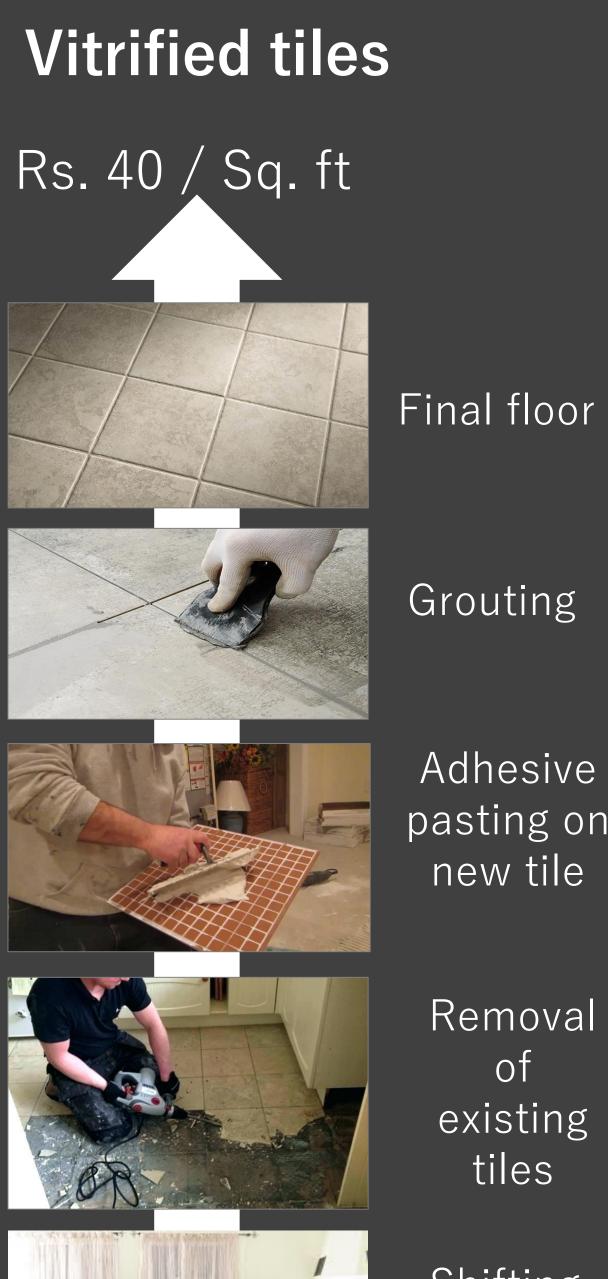

## Cost of Installation

pasting on new tile

> Removal of existing tiles

Shifting out of house