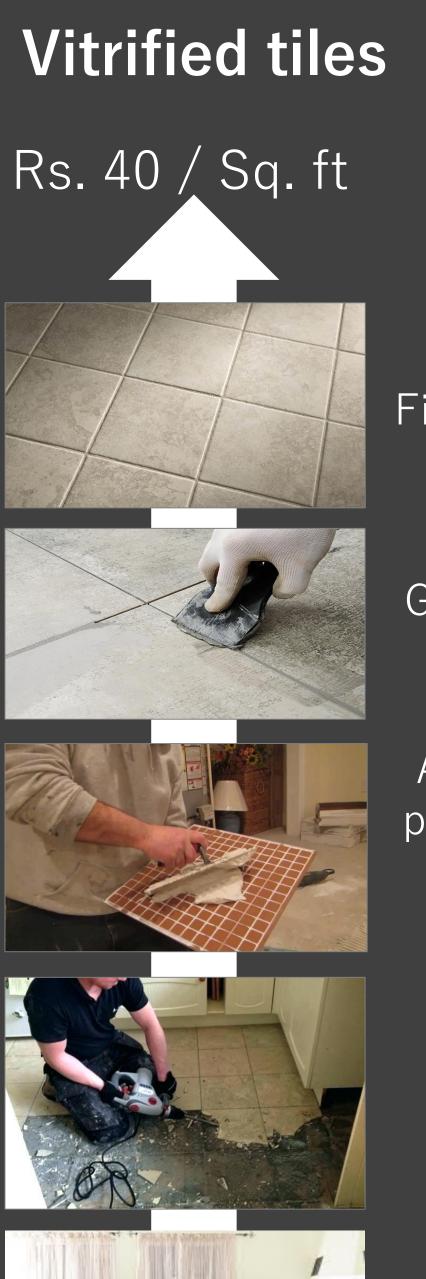

## Cost of Installation

pasting on new tile

> Removal of existing tiles

Shifting out of house