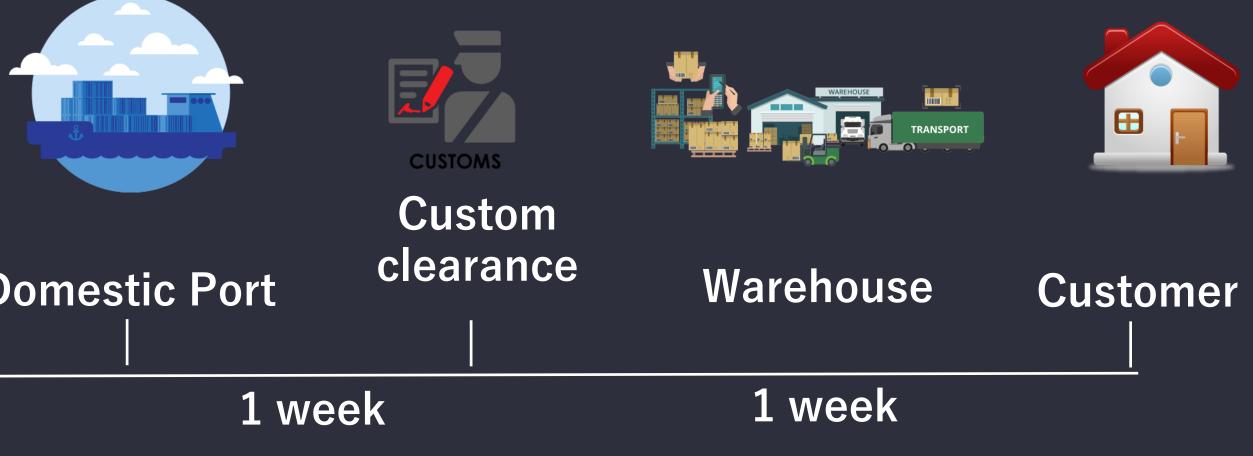

## Speedy Delivery

## **Guaranteed delivery** within 2 - 3 weeks

## Shorter lead timelines

4 weeks