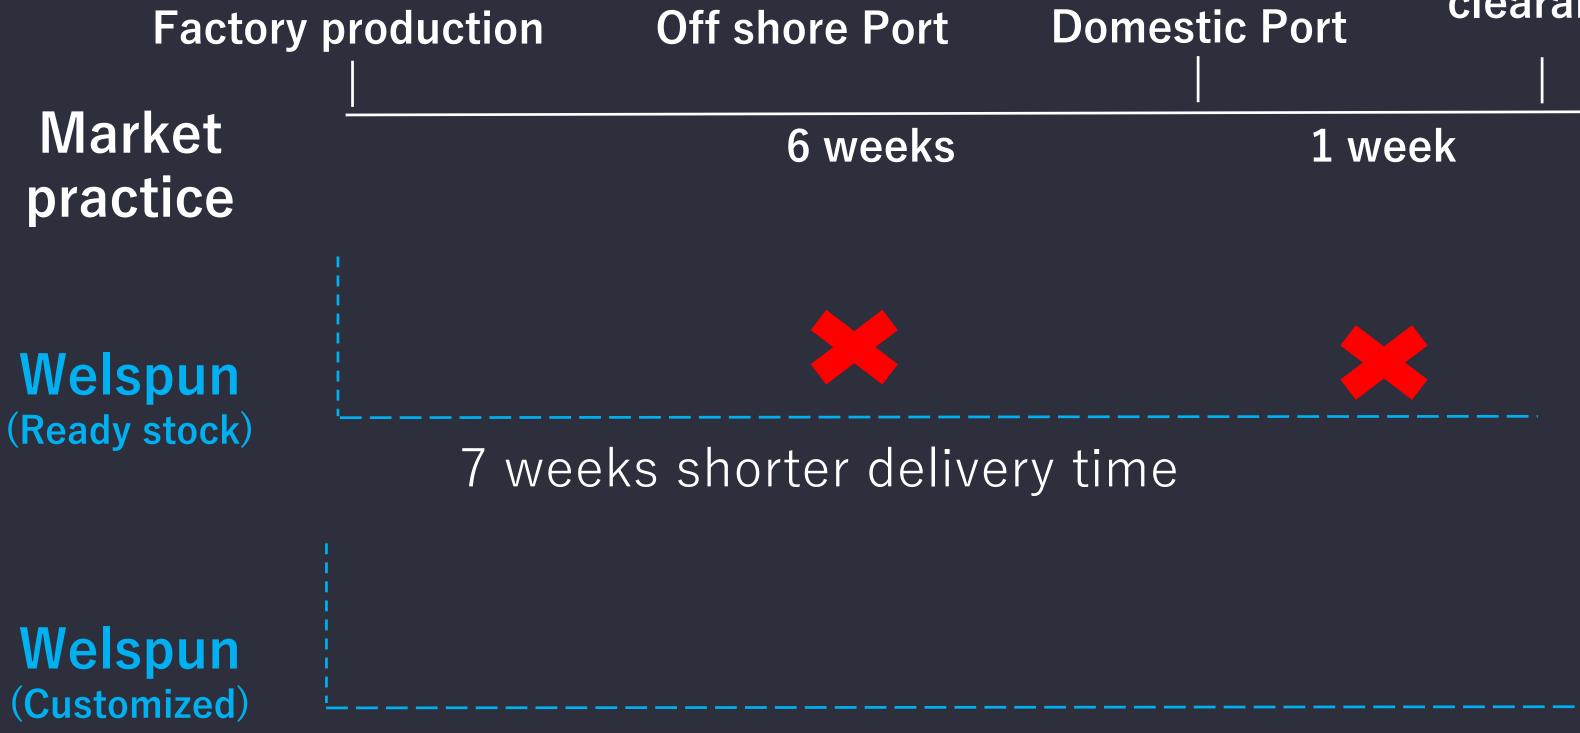

## Speedy Delivery

## **Guaranteed delivery** within 2 - 3 weeks

## Shorter lead timelines

4 weeks