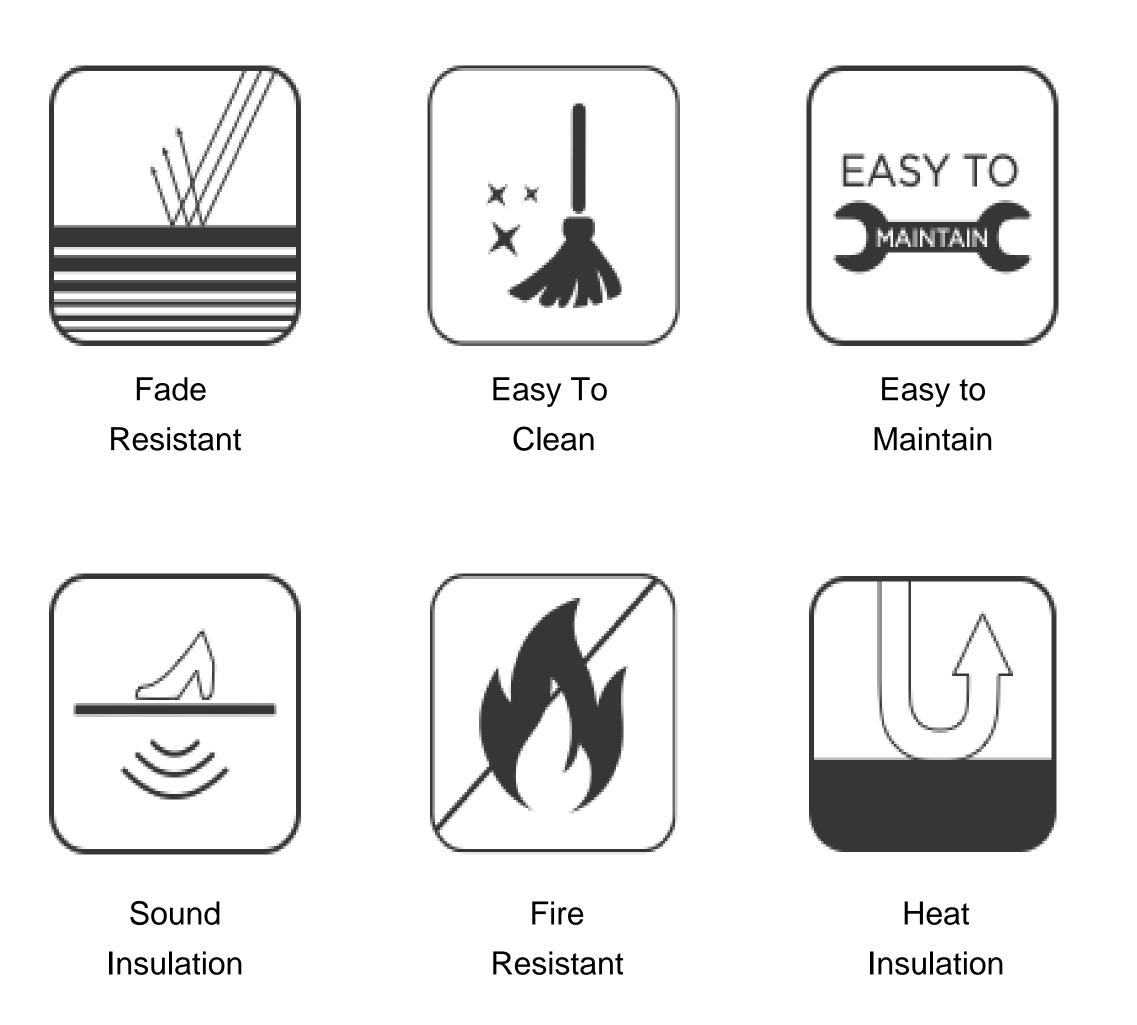

#### Greens Features

Provides The Look Of Natural Grass

Inbuilt Easy Drainage System

Hassle Free Maintenance

Fire Retardant

Fit For Horizontal & Vertical Landscaping

Water Resistant

Fade Resistant

Easy To Install